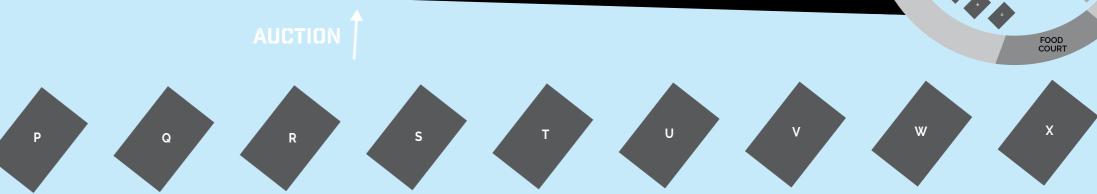

Display areas A to E via application only

Up to \$3,500+GST 8m x 5m display area (F-J) \$2,000+GST 10m x 15m display area (K-X) \$2,500+GST

Our exhibition contractor has additional internal display & furniture packages available and will contact you directly to discuss these once your bay registration has been finalised

# **EXHIBITOR BAY LOCATIONS**

63 64 65 66 67 68 69 70 71 72 73 74 75 76 77 78 79 80 81 82 83 84 85 86 87 88 89 90 91 92 93 94 95 96 97 98 99 100

25 26 27 28 29 30 31 32 33 34 35 36 37 38 39 40 41 42 43 44 45 46 47 48 49 50 51 52 53 54 55 56 57 58 59 60 61 62