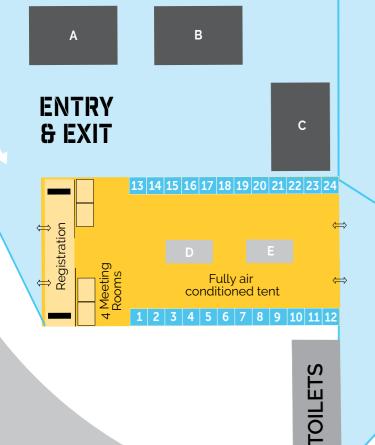

# **EXHIBITOR BAY LOCATIONS**

63 64 65 66 67 68 69 70 71 72 73 74 75 76 77 78 79 80 81 82 83 84 85 86 87 88 89 90 91 92 93 94 95 96 97 98 99 100

25 26 27 28 29 30 31 32 33 34 35 36 37 38 39 40 41 42 43 44 45 46 47 48 49 50 51 52 53 54 55 56 57 58 59 60 61 62