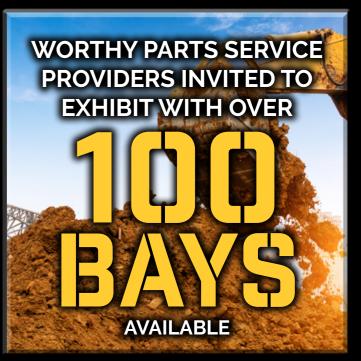

### **EXHIBITORS BAY INCLUDES**

- 3m x 3m exhibition space. Double or triple spaces are available on request
- All bays have access to electricity on request at no additional charge
- · Company name printed on bay entry header
- Inclusion in the Expo's Print feature 100 words about your company plus your company's logo. Advertising spaces are available on request
- Inclusion in the Expo's Online feature Online exhibitors list and bay information with a clickable link to company's Directory listing
- An annual membership to the Worthy Parts Service Directory is included in the cost of bay registration for non members

### **EXHIBITORS COMMITMENT**

**INSIDE AIR CONDITIONED BAY (1-24)** 

**Worthy Parts Member** \$5,500+GST **Non Members** \$6,000+GST

**OUTSIDE COVERED BAY (25-100)** 

**Worthy Parts Member** \$5,000+GST **Non Members** \$5,500+GST