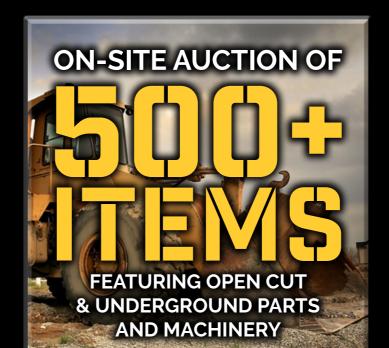

# MASSIVE 2 DAY MINING SHOWCASE EVENT

3RD & 4TH DECEMBER 2018

Cruickshanks Sports Arena Federal Road, Kalgoorlie