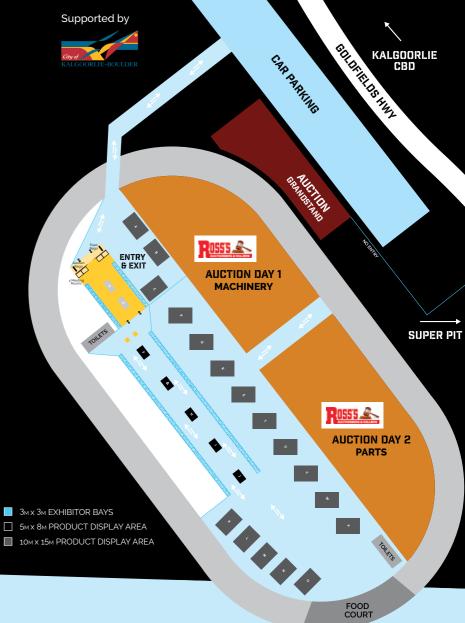

# **EXHIBITOR BAY LOCATIONS**

63 64 65 66 67 68 69 70 71 72 73 74 75 76 77 78 79 80 81 82 83 84 85 86 87 88 89 90 91 92 93 94 95 96 97 98 99 100

25 26 27 28 29 30 31 32 33 34 35 36 37 38 39 40 41 42 43 44 45 46 47 48 49 50 51 52 53 54 55 56 57 58 59 60 61 62