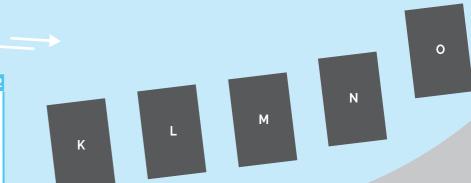

Display areas A to E via application only

Up to \$3,500+GST 8m x 5m display area (F-J) \$2,000+GST 10m x 15m display area (K-X) \$2,500+GST

Our exhibition contractor has additional internal display & furniture packages available and will contact you directly to discuss these once your bay registration has been finalised

# **EXHIBITOR BAY LOCATIONS**

63 64 65 66 67 68 69 70 71 72 73 74 75 76 77 78 79 80 81 82 83 84 85 86 87 88 89 90 91 92 93 94 95 96 97 98 99 100

25 26 27 28 29 30 31 32 33 34 35 36 37 38 39 40 41 42 43 44 45 46 47 48 49 50 51 52 53 54 55 56 57 58 59 60 61 62